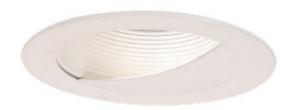

12040AT-15: 4" Wall Wash Trim

## **Material List:**

1 Reflector - Aluminum -White 1 Baffle - Steel - White

1 Trim - Steel - White

Wall Wash Trim with Metal Baffle in White

UPC #:785652013058

Finish: White (15)