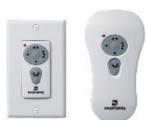

## 16006-15: Combo Remote Control Kit - Fluorescent

**Dimensions:** 

Job Type:

Quantity:

**Material List:** 

Safety Listing:

Not Listed Listed

For fans with manual reverse and fluorescent light source. Canopy installed receiver converts pull chain fan to remote capability.

UPC #:785652003813

Finish: White (15)