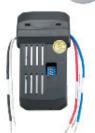

## 16006-15: Combo Remote Control Kit - Fluorescent

**Dimensions:** 

Job Type:

Quantity:

**Material List:** 

Safety Listing:

Not Listed Listed

For fans with manual reverse and fluorescent light source. Canopy installed receiver converts pull chain fan to remote capability.